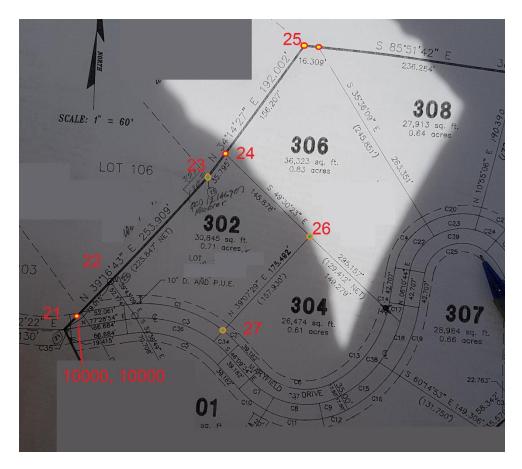

Beginning at the True Point of Beginning, a lead plug set in curb top (21); thence N 39°16'43" E a distance of 253.91' to a set rebar with cap (23); thence N 34°14'27" E a distance of 35.80' to a set rebar with cap (24); thence S 49°30'23" E a distance of 145.87' to a set rebar with cap (26); thence S 39°07'29" W a distance of 175.49' to a lead plug set in curb (27)top; thence with a curve turning to the left with an arc length of 133.95', with a radius of 193.84', with a chord bearing of N 82°55'03" W, with a chord length of 131.30' (28); thence S 77°17'07" W a distance of 52.06' the True Point of Beginning, having an area of 31133.3 Square Feet, 0.715 Acres more or less.